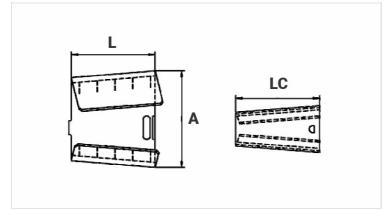

## **Datasheet**

| Conductor           |               |
|---------------------|---------------|
| AWG/MCM             | 8 - 4         |
| mm <sup>2</sup>     | 10 - 25       |
| Ground Rod Diameter | 1/2" (12,7mm) |
| Dimensions          |               |
| L                   | 31,7          |
| A                   | 37,9          |
| LC                  | 31,7          |
| Package             |               |
| Qtd / Emb           | 50            |
| Peso Unit. (g)      | 58,00         |