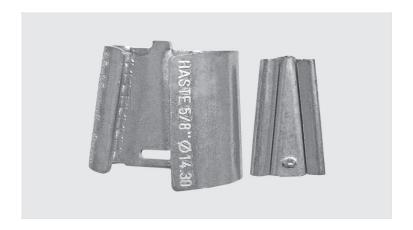

## **Description**

**Purpose:** Connection between ground rod to cable. Suitable for COPPERSTEELor copper cables.

**Characteristics:** Spring system connection (permanent tightening). High resistance to corrosion. Easy application. Supplied with antioxide compound INTELTROX-Cu.

**Application:** Grounding systems in general (power distribution systems, grounding grids, residential, building and industrial grounding), grounding in telecommunication networks).

Material: Copper Alloy.

Finish: Tin plated Application Tool: Water pump pliers.