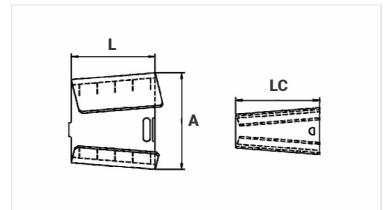

## **Datasheet**

| Conductor                |                    |
|--------------------------|--------------------|
| AWG/MCM                  | 4 - 2              |
| mm²                      | 25 - 35            |
| Ground Rod Diameter      | 1/2" (12,7mm)      |
| Dimensions               |                    |
| L                        | 31,7               |
| A                        | 40,5               |
| LC                       | 31,7               |
| Package                  |                    |
| Qtd / Emb                | 50                 |
| Peso Unit. (g)           | 58,00              |
| L A LC Package Qtd / Emb | 40,5<br>31,7<br>50 |