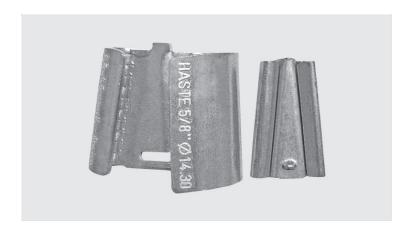

## **CCA - WEDGE TYPE CONNECTOR FOR GROUNDING**

CCA-58-25

## **Description**

**Purpose:** Connection between ground rod to cable. Suitable for COPPERSTEELor copper cables.

**Characteristics:** Spring system connection (permanent tightening). High resistance to corrosion. Easy application. Supplied with antioxide compound INTELTROX-Cu.

**Application:** Grounding systems in general (power distribution systems, grounding grids, residential, building and industrial grounding), grounding in telecommunication networks).

Material: Copper Alloy.

Finish: Tin plated Application Tool: Water pump pliers.