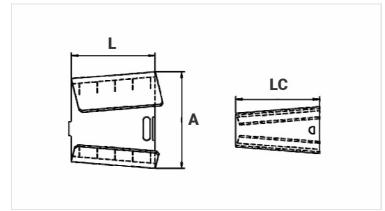

## **Datasheet**

| Conductor           |               |
|---------------------|---------------|
| AWG/MCM             | 10 - 4        |
| mm²                 | 6 - 25        |
| Ground Rod Diameter | 5/8" (14,3mm) |
| Dimensions          |               |
| L                   | 31,7          |
| A                   | 39,5          |
| LC                  | 31,7          |
| Package             |               |
| Qtd / Emb           | 50            |
| Peso Unit. (g)      | 58,00         |