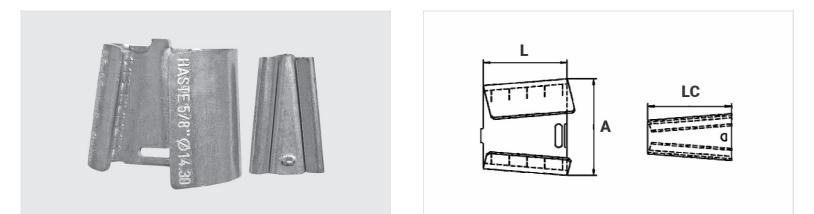

## Datasheet

| Conductor           |               |
|---------------------|---------------|
| AWG/MCM             | 8 - 2         |
| mm²                 | 10 - 35       |
| Ground Rod Diameter | 5/8" (14,3mm) |
| Dimensions          |               |
| L                   | 31,7          |
| A                   | 42,0          |
| LC                  | 31,7          |
| Package             |               |
| Qtd / Emb           | 50            |
| Peso Unit. (g)      | 58,00         |
|                     |               |