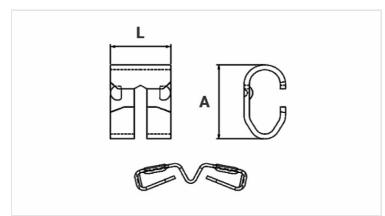

## **Datasheet**

| Ground Rod Diameter  | 5/8" (14,3mm) |
|----------------------|---------------|
| Conductor (Cu or CS) |               |
| AWG/MCM              | 8 - 6         |
| mm <sup>2</sup>      | 10 - 16       |
| Dimensions           |               |
| L                    | 29,5          |
| A                    | 41,00         |
| Package              |               |
| Qtd / Emb            | 40            |
| Peso Unit. (g)       | -             |