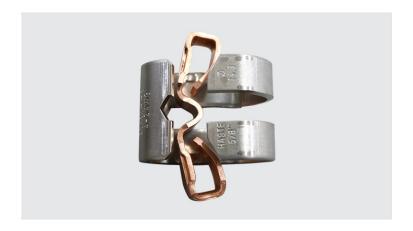

## **Description**

Purpose: Connection between ground rod to cable. Suitable for COPPERSTEEL or copper cables.

**Characteristics:** Spring system connection (permanent tightening). High resistance to corrosion. Easy application.

**Application:** Grounding systems in general (power distribution systems, grounding grids, residential, building and industrial grounding), grounding in telecommunication networks, grounding in substations).

Material: Copper for internal parts and stainless steel for external parts.

**Application Tool:** Water pump pliers.