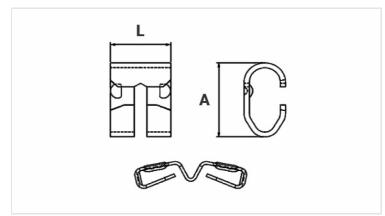

## **Datasheet**

| Ground Rod Diameter  | 5/8" (14,3mm) |
|----------------------|---------------|
| Conductor (Cu or CS) |               |
| AWG/MCM              | 4 - 2         |
| mm²                  | 25 - 35       |
| Dimensions           |               |
| L                    | 33,5          |
| A                    | 46,0          |
| Package              |               |
| Qtd / Emb            | 40            |
| Peso Unit. (g)       | 144,00        |