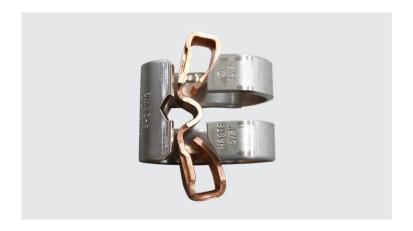

## **Description**

Purpose: Connection between ground rod to cable. Suitable for COPPERSTEEL or copper cables.

**Characteristics:** Spring system connection (permanent tightening). High resistance to corrosion. Easy application.

**Application:** Grounding systems in general (power distribution systems, grounding grids, residential, building and industrial grounding), grounding in telecommunication networks, grounding in substations).

**Material:** Copper for internal parts and stainless steel for external parts.

**Application Tool:** Water pump pliers.