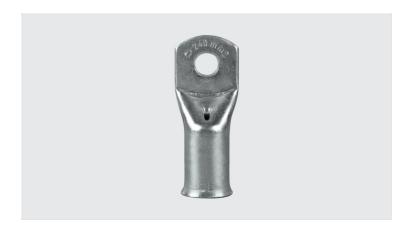

## TF-L - COPPER TERMINAL FOR FLEXIBLE CONDUCTORS (ONE HOLE / LONG BARREL)

TF-500-L

## **Description**

**Purpose:** Termination of copper conductors.

**Characteristics:** High electrical conductivity and corrosion resistance. Pad with several hole diameter options and optimum electrical contact. Expanded shape barrel for easy insertion of flexible conductors.

**Applications:** Electrical panels, circuit breaker connections, motors, machines, busbars, electrical distribution boards, among others.

Material: Electrolytic copper.

Finish: Tin Plated.