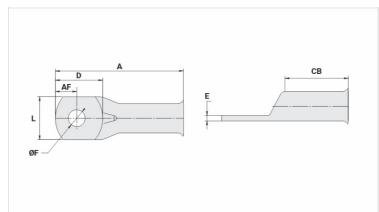

## **Datasheet**

Alicate Hidráulico (AY-96 / CY-96)

Matriz Circunf.

Matriz Hexagonal

| Conductors - Cross Section (mm²) | 500   |
|----------------------------------|-------|
| Dimensions (mm)                  |       |
| Diâmetro do Furo (mm)            | 13,8  |
| Parafuso*                        |       |
| Pol.                             | 1/2   |
| Métrico                          | M12   |
| L                                | 60,0  |
| A                                | 129,0 |
| CB                               | 66,0  |
| AF                               | 19,0  |
| D                                | 42,0  |
| E                                | 5,1   |
| Current (A)                      | 1253  |
| Application Tool                 |       |
| Alicate Mecânico                 |       |
| Modelo                           | -     |
| Matriz (AT-60)                   | -     |
|                                  |       |