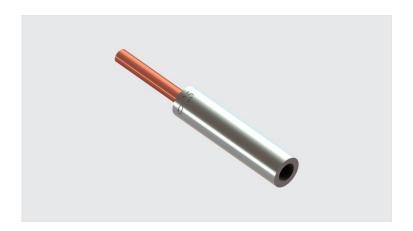

## **Description**

**Purpose:** Bimetallic termination cable-strip (aluminum cable to copper block). Connection on terminal block, transformer bushing, circuit breakers.

**Characteristics:** Compression connection. Its construction (copper pin and aluminum barrel) prevents galvanic corrosion.

**Applications:** Power distribution lines.

**Material:** Electrolytic copper pin and extruded aluminum barrel. Supplied with INTELTROX antioxide compound.

**Note:** For installation in regions of aggressive climate, it is recommended to use thermoset insulation or self-fusing tape in the connection.