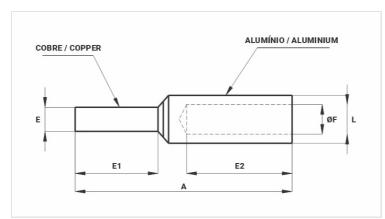

## **Datasheet**

Qtd / Emb

Peso Unit. (g)

| AWG/MCM 6                          |  |
|------------------------------------|--|
| mm <sup>2</sup> 16                 |  |
| Dimensions                         |  |
| L                                  |  |
| A 57,0                             |  |
| E1 25,0                            |  |
| E2 25,0                            |  |
| E 4,0                              |  |
| ØI 5,8                             |  |
| Application Tool                   |  |
| Alicate Mecânico (AT-60 4t)        |  |
| Matriz (IW)                        |  |
| Alicate Hidráulico (AY-96 / CY-96) |  |
| Matriz (IU)                        |  |
| Matriz (MH)                        |  |
| Package                            |  |