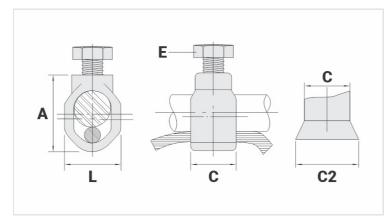

## **Datasheet**

| Ground Rod Nominal Diameter (inches) | 3/8"   |
|--------------------------------------|--------|
| Conductor                            |        |
| AWG/MCM                              | 12 - 8 |
| mm <sup>2</sup>                      | 4 - 16 |
| Dimensions                           |        |
| L                                    | 19,0   |
| A                                    | 27,5   |
| C                                    | 12,8   |
| C2                                   | 21,3   |
| Parafuso                             | 5/16"  |
| Package                              |        |
| Qtd / Emb                            | 100    |
| Peso Unit. (g)                       | 36,70  |
|                                      |        |