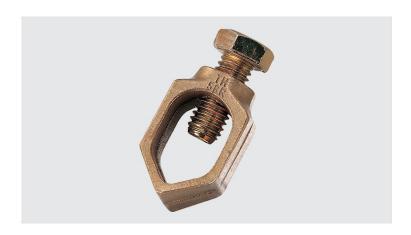

## **TH / TH-R - GROUNDING CLAMPS**

TH-38

## **Description**

Purpose: Connection between ground rod and cable. Suitable for COPPERSTEEL or copper cables.

**Characteristics:** Tightening connection. High electrical conductivity and corrosion resistance.

**Application:** Grounding systems in general (power distribution systems, grounding grids, residential, building and industrial grounding, grounding in telecommunication networks).

Material: Bronze clamp, copper alloy (TH-R) or copper alloy clamp, electrolytic zinc plated steel fittings (TH).