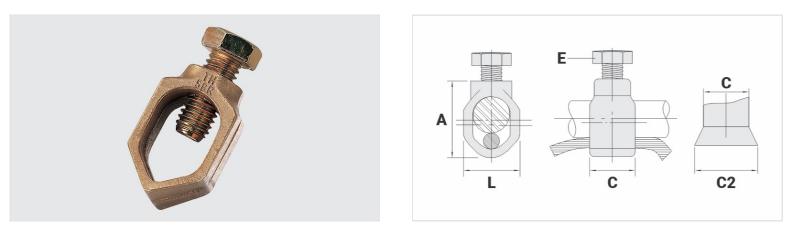

## Datasheet

| Ground Rod Nominal Diameter (inches) | 1/2" - 5/8" |
|--------------------------------------|-------------|
| Conductor                            |             |
| AWG/MCM                              | 10 - 1/0    |
| mm <sup>2</sup>                      | 6 - 50      |
| Dimensions                           |             |
| L                                    | 25,0        |
| A                                    | 35,0        |
| C                                    | 12,5        |
| C2                                   | -           |
| Parafuso                             | 5/16"       |
| Package                              |             |
| Qtd / Emb                            | 100         |
| Peso Unit. (g)                       | 39,00       |
|                                      |             |