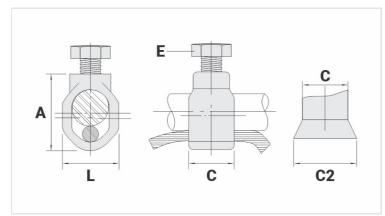

## **Datasheet**

| Ground Rod Nominal Diameter (inches) | 1/2" - 5/8" |
|--------------------------------------|-------------|
| Conductor                            |             |
| AWG/MCM                              | 8 - 2/0     |
| mm <sup>2</sup>                      | 10 - 70     |
| Dimensions                           |             |
| L                                    | 31,5        |
| A                                    | 42,0        |
| C                                    | 19,5        |
| C2                                   | -           |
| Parafuso                             | M10         |
| Package                              |             |
| Qtd / Emb                            | 40          |
| Peso Unit. (g)                       | 76,30       |