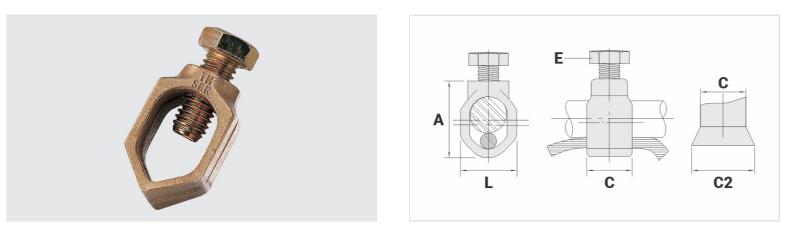

## Datasheet

| Ground Rod Nominal Diameter (inches) | 5/8"    |
|--------------------------------------|---------|
| Conductor                            |         |
| AWG/MCM                              | 8 - 1/0 |
| mm <sup>2</sup>                      | 10 - 50 |
| Dimensions                           |         |
| L                                    | 22,0    |
| A                                    | 36,0    |
| C                                    | 17,0    |
| C2                                   | 21,0    |
| Parafuso                             | M10     |
| Package                              |         |
| Qtd / Emb                            | 50      |
| Peso Unit. (g)                       | 47,10   |
|                                      |         |