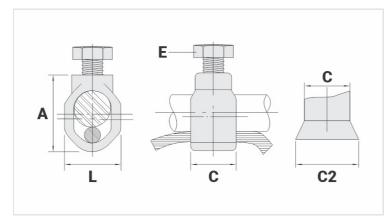

## **Datasheet**

| Ground Rod Nominal Diameter (inches) | 3/4"    |  |
|--------------------------------------|---------|--|
| Conductor                            |         |  |
| AWG/MCM                              | 8 - 10  |  |
| mm²                                  | 10 - 50 |  |
| Dimensions                           |         |  |
| L                                    | 26,0    |  |
| A                                    | 41,5    |  |
| C                                    | 17,0    |  |
| C2                                   | 21,0    |  |
| Parafuso                             | 3/8"    |  |
| Package                              |         |  |
| Qtd / Emb                            | 40      |  |
| Peso Unit. (g)                       | 71,00   |  |