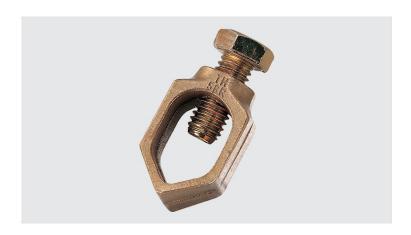

## **TH / TH-R - GROUNDING CLAMPS**

TH-34

## **Description**

Purpose: Connection between ground rod and cable. Suitable for COPPERSTEEL or copper cables.

**Characteristics:** Tightening connection. High electrical conductivity and corrosion resistance.

**Application:** Grounding systems in general (power distribution systems, grounding grids, residential, building and industrial grounding, grounding in telecommunication networks).

Material: Bronze clamp, copper alloy (TH-R) or copper alloy clamp, electrolytic zinc plated steel fittings (TH).