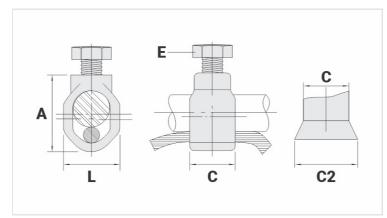

## **Datasheet**

|         | Ground Rod Nominal Diameter (inches) | 3/4"    |
|---------|--------------------------------------|---------|
|         | Conductor                            |         |
|         | AWG/MCM                              | 8 - 1/0 |
|         | mm²                                  | 10 - 50 |
|         | Dimensions                           |         |
|         | L                                    | 26,0    |
|         | A                                    | 41,5    |
|         | C                                    | 17,0    |
|         | C2                                   | 21,0    |
|         | Parafuso                             | M10     |
| Package |                                      |         |
|         | Qtd / Emb                            | 40      |
|         | Peso Unit. (g)                       | 63,10   |