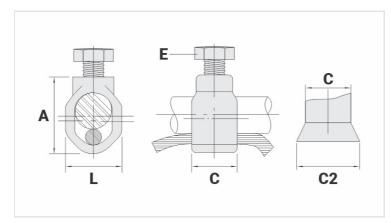

## **Datasheet**

| Ground Rod Nominal Diameter (inches) | 1"      |
|--------------------------------------|---------|
| Conductor                            |         |
| AWG/MCM                              | 8 - 1/0 |
| mm <sup>2</sup>                      | 10 - 50 |
| Dimensions                           |         |
| L                                    | 44,3    |
| A                                    | 69,0    |
| C                                    | 29,8    |
| C2                                   | 38,3    |
| Parafuso                             | M10     |
| Package                              |         |
| Qtd / Emb                            | 8       |
| Peso Unit. (g)                       | 286,00  |