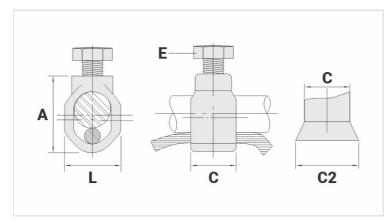

## **Datasheet**

| Ground Rod Nominal Diameter (inches) | 1"      |
|--------------------------------------|---------|
| Conductor                            |         |
| AWG/MCM                              | 8 - 1/0 |
| mm²                                  | 10 - 50 |
| Dimensions                           |         |
| L                                    | 44,3    |
| A                                    | 69,0    |
| C                                    | 29,8    |
| C2                                   | 38,3    |
| Parafuso                             | M10     |
| Package                              |         |
| Qtd / Emb                            | 8       |
| Peso Unit. (g)                       | 269,00  |