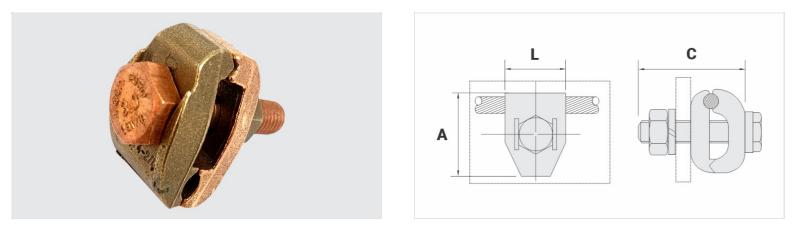

## Datasheet

| Conductor       |           |
|-----------------|-----------|
| Seção (AWG/MCM) | 2/0 - 250 |
| mm <sup>2</sup> | 70 - 120  |
| Dimensions (mm) |           |
| L               | 38,0      |
| A               | 53,0      |
| C               | 50,0      |
| Parafuso - E    | M12       |
| Figura          | 1         |
| Package         |           |
| Qtd / Emb       | 20        |
| Peso Unit. (g)  | 350,00    |