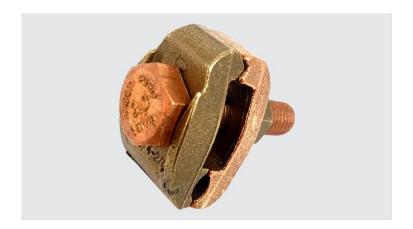

## GTDB - BUSBAR DOUBLE GROUNDING CLAMPS (1 CONDUCTOR)

GTDB-8-4

## **Description**

**Purpose:** Cable to busbar connections. Suitable for COPPERSTEEL or copper cables.

**Characteristics:** Tightening connection. High electrical conductivity and corrosion resistant. Single conductor version. Enough screw length for plate/bar thickness up to 7mm.

**Application:** Grounding systems in general (power distribution systems, grounding grids, residential, building, industrial grounding, grounding in telecommunication networks).

**Material:** Bronze clamp, fittings in copper alloy or hot galvanized steel.