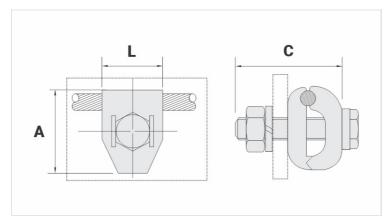

## **Datasheet**

| Conductor       |         |
|-----------------|---------|
| Seção (AWG/MCM) | 8 - 4   |
| mm²             | 10 - 25 |
| Dimensions (mm) |         |
| L               | 27,0    |
| A               | 34,0    |
| C               | 45,0    |
| Parafuso - E    | M10     |
| Figura          | 1       |
| Package         |         |
| Qtd / Emb       | 30      |
| Peso Unit. (g)  | 135,50  |