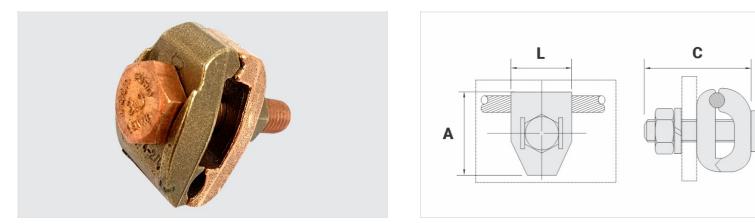

## Datasheet

| Conductor       |           |
|-----------------|-----------|
| Seção (AWG/MCM) | 300 - 500 |
| mm²             | 150 - 240 |
| Dimensions (mm) |           |
| L               | 39,0      |
| A               | 62,0      |
| C               | 70,0      |
| Parafuso - E    | M12       |
| Figura          | 1         |
| Package         |           |
| Qtd / Emb       | 15        |
| Peso Unit. (g)  | 462,00    |