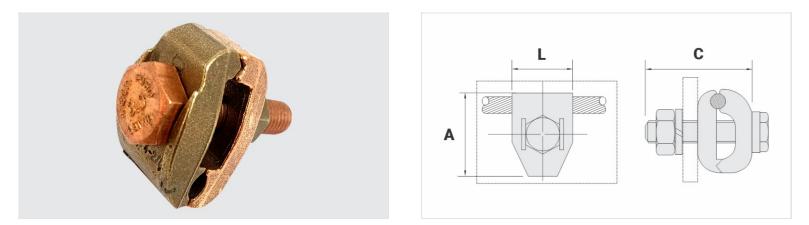

## Description

**Purpose:** Cable to busbar connections. Suitable for COPPERSTEEL or copper cables.

**Characteristics:** Tightening connection. High electrical conductivity and corrosion resistant. Single conductor version. Enough screw length for plate/bar thickness up to 7mm.

**Application:** Grounding systems in general (power distribution systems, grounding grids, residential, building, industrial grounding, grounding in telecommunication networks).

Material: Bronze clamp, fittings in copper alloy or hot galvanized steel.

Application Tool: Spanner set or open-ended wrench.

\*Also available tin plated.

## Datasheet

| Conductor       |         |
|-----------------|---------|
| Seção (AWG/MCM) | 4 - 2/0 |
| mm²             | 16 - 70 |
| Dimensions (mm) |         |
| L               | 25,0    |
| A               | 38,0    |
| C               | 45,0    |
| Parafuso - E    | M10     |
| Figura          | 1       |
| Package         |         |
| Qtd / Emb       | 25      |
| Peso Unit. (g)  | 169,00  |