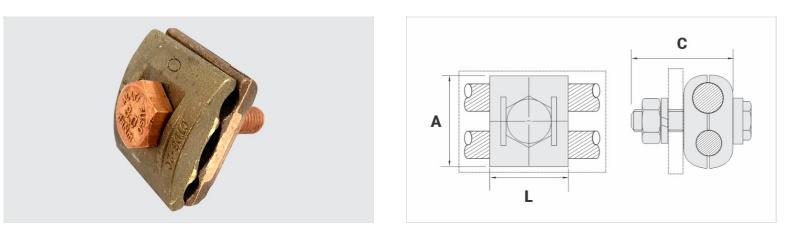

## Datasheet

| Conductor       |         |
|-----------------|---------|
| Seção (AWG/MCM) | 8 - 4   |
| mm²             | 10 - 25 |
| Dimensions (mm) |         |
| L               | 33,0    |
| A               | 35,0    |
| C               | 45,0    |
| Parafuso - E    | M10     |
| Figura          | 2       |
| Package         |         |
| Qtd / Emb       | 20      |
| Peso Unit. (g)  | 220,30  |