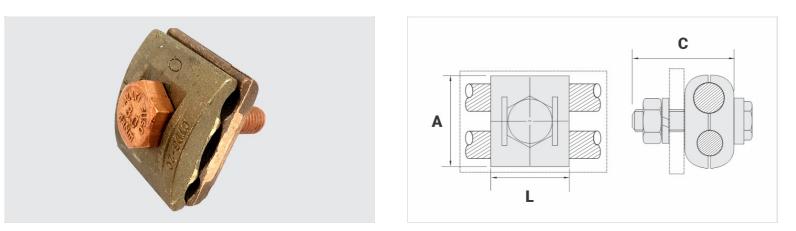

## **GTDB2C - BUSBAR DOUBLE GROUNDING CLAMPS (2 CONDUCTORS)**

GTDB-2C-4-2/0

## Datasheet

| Conductor       |         |
|-----------------|---------|
| Seção (AWG/MCM) | 4 - 2/0 |
| mm²             | 16 - 70 |
| Dimensions (mm) |         |
| L               | 35,0    |
| A               | 40,0    |
| C               | 45,0    |
| Parafuso - E    | M10     |
| Figura          | 2       |
| Package         |         |
| Qtd / Emb       | 25      |
| Peso Unit. (g)  | 275,00  |