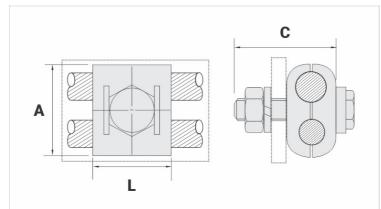

## **Datasheet**

| Conductor       |           |
|-----------------|-----------|
| Seção (AWG/MCM) | 300 - 500 |
| mm <sup>2</sup> | 150 - 240 |
| Dimensions (mm) |           |
| L               | 49,0      |
| A               | 65,0      |
| C               | 50,0      |
| Parafuso - E    | M12       |
| Figura          | 2         |
| Package         |           |
| Qtd / Emb       | 10        |
| Peso Unit. (g)  | 566,00    |