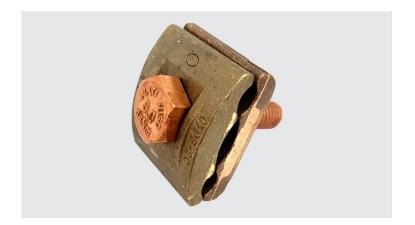

## GTDB2C - BUSBAR DOUBLE GROUNDING CLAMPS (2 CONDUCTORS)

GTDB-2C-300-500

## **Description**

**Purpose:** Cable to busbar connections. Suitable for COPPERSTEEL or copper cables.

**Characteristics:** Tightening connection. High electrical conductivity and corrosion resistant. Two conductors model. Enough screw length for plate/bar thickness up to 7mm.

**Application:** Grounding systems in general (power distribution systems, grounding grids, residential, building, industrial grounding, grounding in telecommunication networks).

Material: Bronze clamp, fittings in copper alloy or hot galvanized steel.