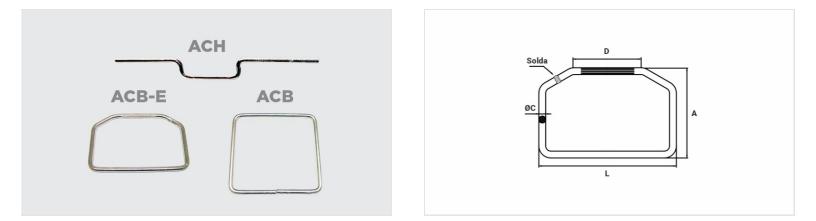

## Datasheet

| Cross Section   |        |
|-----------------|--------|
| AWG/MCM         | 2      |
| mm <sup>2</sup> | 35     |
| Figure          | 2      |
| Dimensions      |        |
| L               | 113,0  |
| A               | 83,0   |
| ØC              | 6,5    |
| D               | 70,0   |
| E               | -      |
| F               | -      |
| Package         |        |
| Qtd / Emb       | 25     |
| Peso Unit. (g)  | 103,00 |