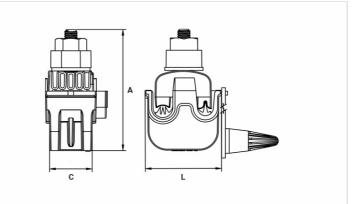

## Datasheet

| Conductors                                     |         |
|------------------------------------------------|---------|
| Principal - CA/Cu - Classe2 (mm <sup>2</sup> ) | 10 - 25 |
| Derivação - Cu- Classe 4/5 (mm²)               | 6 - 25  |
| Dimensions (mm)                                |         |
| L                                              | 35,0    |
| A                                              | 63,0    |
| C                                              | 19,5    |
| Package                                        |         |
| Qtd / Emb                                      | 100     |
| Peso Unit. (g)                                 | 59,00   |