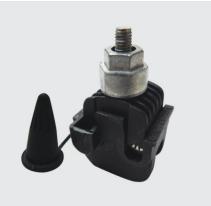

## Description

**Purpose:** Connection between input branch (Flexible copper cable Class-4/5 - PVC insulation 450 / 750v without cover) and connection branch (multiplexed CA aluminum conductors - XLPE / PE 0.6 / 1kV - phase and neutral (insulated or bare).

**Characteristics:** Connection by piercing (no need to strip the insulation from the cable). It has a shear head nut to ensure a perfect connection. It has compensation springs that ensure a constant pression in the connection.

**Application:** Overhead insulated electricity distribution networks.

Material: Polymer connector resistant to weather and U.V rays. Tin plated copper contacts.

Application Tool: Star or socket wrench.