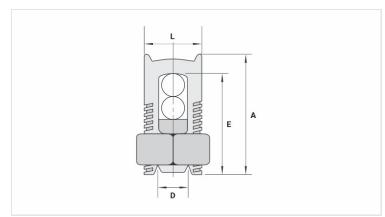

## **Datasheet**

| Conductors      |          |
|-----------------|----------|
| Principal (mm²) | 10       |
| Derivação (mm²) | 1,5 - 10 |
| Dimensions (mm) |          |
| L               | 12,0     |
| A               | 19,5     |
| C               | 10,5     |
| D               | 4,1      |
| E               | 20,0     |
| Package         |          |
| Qtd / Emb       | 50       |
| Peso Unit. (g)  | 15,90    |