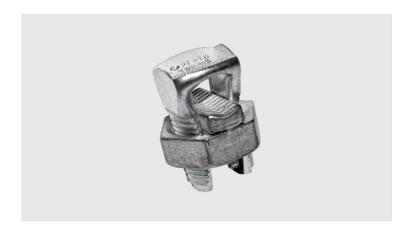

## **PF - SPLIT BOLT CONNECTOR**

PF-10

## **Description**

**Purpose:** Tap or splice (low traction) for COPPERSTEEL or copper cables. Suitable for copper to copper connection.

**Characteristics:** Tightening connection. High electrical conductivity and corrosion resistance.

**Application:** Power distribution network and grounding in general. **Material:** Body in electrolytic copper. Nut and rider in copper alloy.

Finish: Tin plated.

**Application Tool:** Box, open-ended or monkey wrenches.