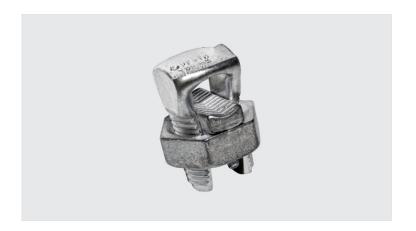

## **PF - SPLIT BOLT CONNECTOR**

PF-16

## **Description**

**Purpose:** Tap or splice (low traction) for COPPERSTEEL or copper cables. Suitable for copper to copper connection.

**Characteristics:** Tightening connection. High electrical conductivity and corrosion resistance.

**Application:** Power distribution network and grounding in general. **Material:** Body in electrolytic copper. Nut and rider in copper alloy.

Finish: Tin plated.

**Application Tool:** Box, open-ended or monkey wrenches.