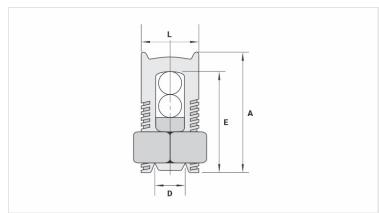

## **Datasheet**

| Conductors      |          |
|-----------------|----------|
| Principal (mm²) | 16       |
| Derivação (mm²) | 2,5 - 16 |
| Dimensions (mm) |          |
| L               | 12,5     |
| A               | 23,0     |
| C               | 11,5     |
| D               | 5,3      |
| E               | 23,0     |
| Package         |          |
| Qtd / Emb       | 50       |
| Peso Unit. (g)  | 27,50    |