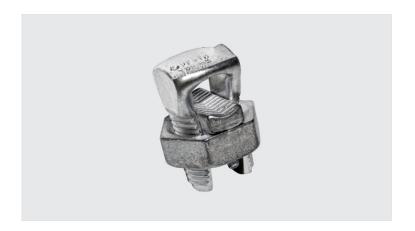

## **PF - SPLIT BOLT CONNECTOR**

PF-25

## **Description**

**Purpose:** Tap or splice (low traction) for COPPERSTEEL or copper cables. Suitable for copper to copper connection.

**Characteristics:** Tightening connection. High electrical conductivity and corrosion resistance.

**Application:** Power distribution network and grounding in general. **Material:** Body in electrolytic copper. Nut and rider in copper alloy.

Finish: Tin plated.

**Application Tool:** Box, open-ended or monkey wrenches.