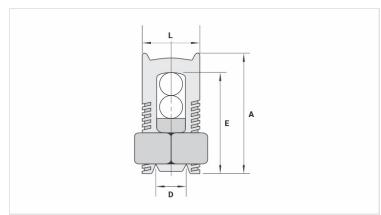

## **Datasheet**

| Conductors      |          |
|-----------------|----------|
| Principal (mm²) | 25       |
| Derivação (mm²) | 2,5 - 25 |
| Dimensions (mm) |          |
| L               | 17,0     |
| A               | 26,5     |
| C               | 14,7     |
| D               | 6,8      |
| E               | 27,0     |
| Package         |          |
| Qtd / Emb       | 50       |
| Peso Unit. (g)  | 33,60    |