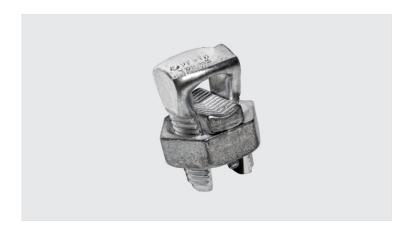

## **PF - SPLIT BOLT CONNECTOR**

PF-35

## **Description**

**Purpose:** Tap or splice (low traction) for COPPERSTEEL or copper cables. Suitable for copper to copper connection.

**Characteristics:** Tightening connection. High electrical conductivity and corrosion resistance.

**Application:** Power distribution network and grounding in general. **Material:** Body in electrolytic copper. Nut and rider in copper alloy.

Finish: Tin plated.

**Application Tool:** Box, open-ended or monkey wrenches.