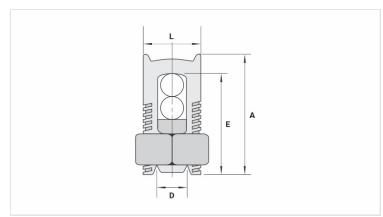

## **Datasheet**

| Conductors      |          |
|-----------------|----------|
| Principal (mm²) | 35       |
| Derivação (mm²) | 2,5 - 35 |
| Dimensions (mm) |          |
| L               | 19,0     |
| A               | 29,0     |
| C               | 15,6     |
| D               | 7,9      |
| E               | 29,0     |
| Package         |          |
| Qtd / Emb       | 50       |
| Peso Unit. (g)  | 42,00    |