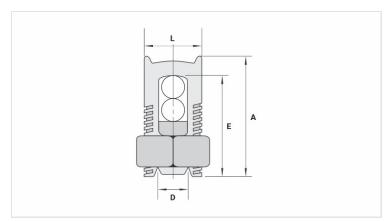

## **Datasheet**

| Conductors      |          |
|-----------------|----------|
| Principal (mm²) | 50       |
| Derivação (mm²) | 2,5 - 50 |
| Dimensions (mm) |          |
| L               | 20,0     |
| A               | 34,0     |
| C               | 18,0     |
| D               | 9,5      |
| E               | 35,0     |
| Package         |          |
| Qtd / Emb       | 30       |
| Peso Unit. (g)  | 61,80    |