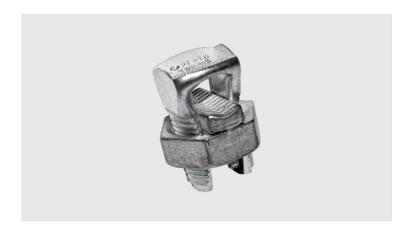

## **PF - SPLIT BOLT CONNECTOR**

PF-50

## **Description**

**Purpose:** Tap or splice (low traction) for COPPERSTEEL or copper cables. Suitable for copper to copper connection.

**Characteristics:** Tightening connection. High electrical conductivity and corrosion resistance.

**Application:** Power distribution network and grounding in general. **Material:** Body in electrolytic copper. Nut and rider in copper alloy.

Finish: Tin plated.

**Application Tool:** Box, open-ended or monkey wrenches.