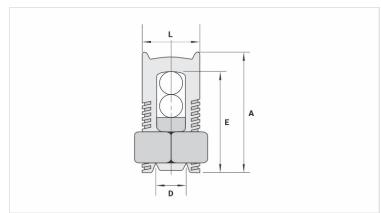

## **Datasheet**

| Conductors      |          |
|-----------------|----------|
| Principal (mm²) | 70       |
| Derivação (mm²) | 2,5 - 70 |
| Dimensions (mm) |          |
| L               | 22,0     |
| A               | 39,0     |
| C               | 20,5     |
| D               | 10,7     |
| E               | 39,0     |
| Package         |          |
| Qtd / Emb       | 30       |
| Peso Unit. (g)  | 85,60    |