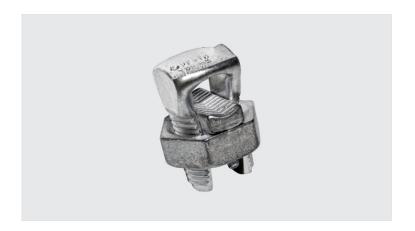

## **PF - SPLIT BOLT CONNECTOR**

PF-70

## **Description**

**Purpose:** Tap or splice (low traction) for COPPERSTEEL or copper cables. Suitable for copper to copper connection.

**Characteristics:** Tightening connection. High electrical conductivity and corrosion resistance.

**Application:** Power distribution network and grounding in general. **Material:** Body in electrolytic copper. Nut and rider in copper alloy.

Finish: Tin plated.

**Application Tool:** Box, open-ended or monkey wrenches.