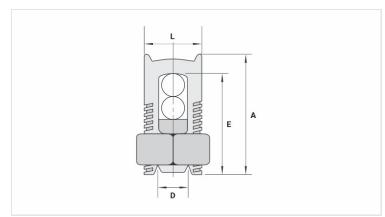

## **Datasheet**

| Conductors      |         |
|-----------------|---------|
| Principal (mm²) | 95      |
| Derivação (mm²) | 25 - 95 |
| Dimensions (mm) |         |
| L               | 28,0    |
| A               | 45,0    |
| C               | 24,8    |
| D               | 13,5    |
| E               | 45,0    |
| Package         |         |
| Qtd / Emb       | 20      |
| Peso Unit. (g)  | 136,80  |