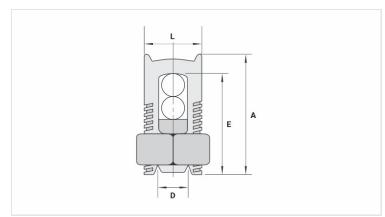

## **Datasheet**

| Conductors      |          |
|-----------------|----------|
| Principal (mm²) | 120      |
| Derivação (mm²) | 10 - 120 |
| Dimensions (mm) |          |
| L               | 28,0     |
| A               | 46,0     |
| C               | 26,8     |
| D               | 14,7     |
| E               | 47,0     |
| Package         |          |
| Qtd / Emb       | 20       |
| Peso Unit. (g)  | 138,60   |