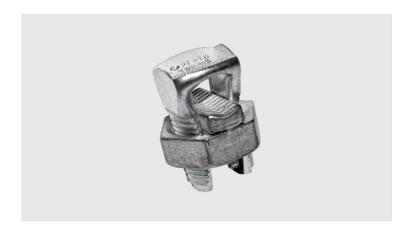

## **PF - SPLIT BOLT CONNECTOR**

PF-120

## **Description**

**Purpose:** Tap or splice (low traction) for COPPERSTEEL or copper cables. Suitable for copper to copper connection.

**Characteristics:** Tightening connection. High electrical conductivity and corrosion resistance.

**Application:** Power distribution network and grounding in general. **Material:** Body in electrolytic copper. Nut and rider in copper alloy.

Finish: Tin plated.

**Application Tool:** Box, open-ended or monkey wrenches.