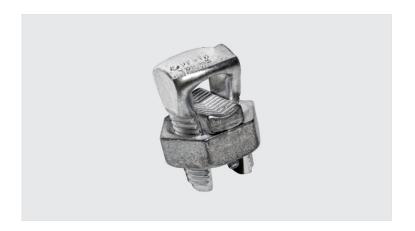

## **PF - SPLIT BOLT CONNECTOR**

PF-150

## **Description**

**Purpose:** Tap or splice (low traction) for COPPERSTEEL or copper cables. Suitable for copper to copper connection.

**Characteristics:** Tightening connection. High electrical conductivity and corrosion resistance.

**Application:** Power distribution network and grounding in general. **Material:** Body in electrolytic copper. Nut and rider in copper alloy.

Finish: Tin plated.

**Application Tool:** Box, open-ended or monkey wrenches.