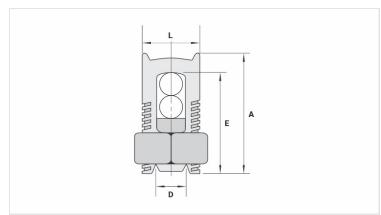

## **Datasheet**

| Conductors      |          |
|-----------------|----------|
| Principal (mm²) | 150      |
| Derivação (mm²) | 10 - 150 |
| Dimensions (mm) |          |
| L               | 28,0     |
| A               | 50,5     |
| C               | 26,0     |
| D               | 16,2     |
| E               | 51,0     |
| Package         |          |
| Qtd / Emb       | 15       |
| Peso Unit. (g)  | 165,00   |