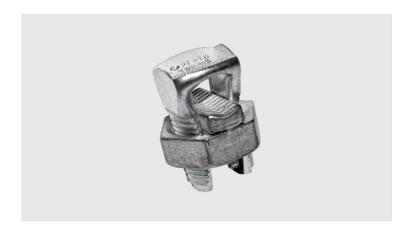

## **PF - SPLIT BOLT CONNECTOR**

PF-185

## **Description**

**Purpose:** Tap or splice (low traction) for COPPERSTEEL or copper cables. Suitable for copper to copper connection.

**Characteristics:** Tightening connection. High electrical conductivity and corrosion resistance.

**Application:** Power distribution network and grounding in general. **Material:** Body in electrolytic copper. Nut and rider in copper alloy.

Finish: Tin plated.

**Application Tool:** Box, open-ended or monkey wrenches.