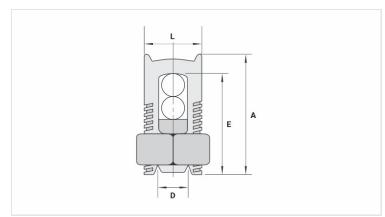

## **Datasheet**

| Conductors      |          |
|-----------------|----------|
| Principal (mm²) | 185      |
| Derivação (mm²) | 50 - 185 |
| Dimensions (mm) |          |
| L               | 31,0     |
| A               | 57,0     |
| C               | 30,0     |
| D               | 17,8     |
| E               | 56,0     |
| Package         |          |
| Qtd / Emb       | 10       |
| Peso Unit. (g)  | 238,50   |