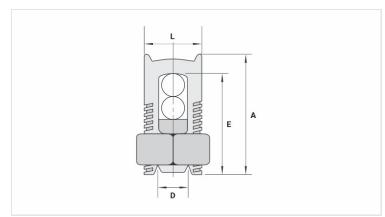

## **Datasheet**

| Conductors      |          |
|-----------------|----------|
| Principal (mm²) | 240      |
| Derivação (mm²) | 95 - 240 |
| Dimensions (mm) |          |
| L               | 34,0     |
| A               | 64,0     |
| C               | 34,0     |
| D               | 20,7     |
| E               | 65,0     |
| Package         |          |
| Qtd / Emb       | 6        |
| Peso Unit. (g)  | 337,80   |