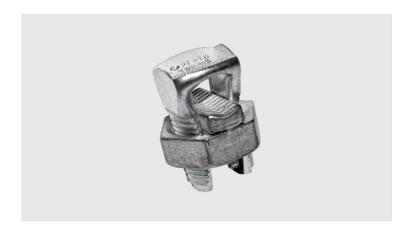

## **PF - SPLIT BOLT CONNECTOR**

PF-240

## **Description**

**Purpose:** Tap or splice (low traction) for COPPERSTEEL or copper cables. Suitable for copper to copper connection.

**Characteristics:** Tightening connection. High electrical conductivity and corrosion resistance.

**Application:** Power distribution network and grounding in general. **Material:** Body in electrolytic copper. Nut and rider in copper alloy.

Finish: Tin plated.

**Application Tool:** Box, open-ended or monkey wrenches.