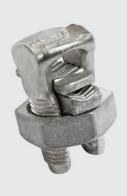

## **PFB - BIMETALLIC SPLIT BOLT CONNECTOR WITH SPACER**

PFB-16

## Description

**Purpose:** Tap or splice (low traction) for COPPERSTEEL, copper or aluminum cables. Suitable for copper to copper, copper to aluminum and aluminum to copper connections.

**Characteristics:** Tightening connection. High electrical conductivity and corrosion resistance. Allows bimetallic connection.

**Application:** Power distribution lines and grounding in general.

Material: Body in eletrolytic copper, nut, rider and spacer in copper alloy.

Finish: Tin plated.

**Application Tool:** Box open-ended or monkey wrenches.