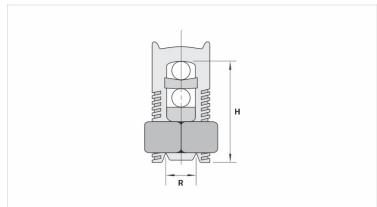

## **Datasheet**

Peso Unit. (g)

**Conductors** 

| Principal (mm²) | 25     |
|-----------------|--------|
| Derivação (mm²) | 4 - 25 |
| Dimensions (mm) |        |
| L               |        |
| A               |        |
| C               |        |
| D               |        |
| E               |        |
| Package         |        |
| Qtd / Emb       | 50     |
|                 |        |