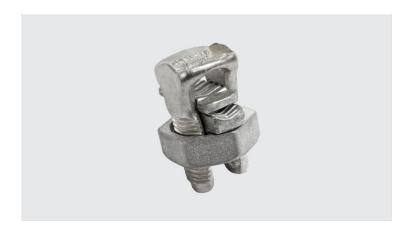

## PFB - BIMETALLIC SPLIT BOLT CONNECTOR WITH SPACER

PFB-25

## **Description**

**Purpose:** Tap or splice (low traction) for COPPERSTEEL, copper or aluminum cables. Suitable for copper to copper, copper to aluminum and aluminum to copper connections.

**Characteristics:** Tightening connection. High electrical conductivity and corrosion resistance. Allows bimetallic connection.

**Application:** Power distribution lines and grounding in general.

Material: Body in eletrolytic copper, nut, rider and spacer in copper alloy.

Finish: Tin plated.

**Application Tool:** Box open-ended or monkey wrenches.