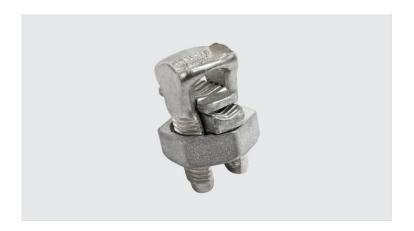

## PFB - BIMETALLIC SPLIT BOLT CONNECTOR WITH SPACER

PFB-35

## **Description**

Purpose: Tap or splice (low traction) for COPPERSTEEL, copper or aluminum cables. Suitable for copper to copper, copper to aluminum and aluminum to copper connections.

Characteristics: Tightening connection. High electrical conductivity and corrosion resistance. Allows bimetallic connection.

**Application:** Power distribution lines and grounding in general.

Material: Body in eletrolytic copper, nut, rider and spacer in copper alloy.

Finish: Tin plated.

**Application Tool:** Box open-ended or monkey wrenches.