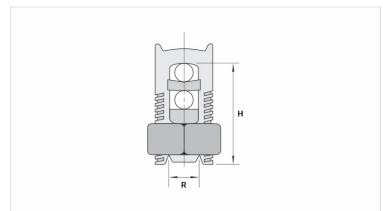

## **Datasheet**

Peso Unit. (g)

**Conductors** 

| Principal (mm²) | 35     |
|-----------------|--------|
| Derivação (mm²) | 4 - 35 |
| Dimensions (mm) |        |
| L               |        |
| A               |        |
| C               |        |
| D               |        |
| E               |        |
| Package         |        |
| Qtd / Emb       | 50     |
|                 |        |