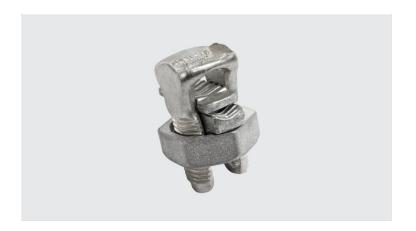

## PFB - BIMETALLIC SPLIT BOLT CONNECTOR WITH SPACER

PFB-50

## **Description**

Purpose: Tap or splice (low traction) for COPPERSTEEL, copper or aluminum cables. Suitable for copper to copper, copper to aluminum and aluminum to copper connections.

Characteristics: Tightening connection. High electrical conductivity and corrosion resistance. Allows bimetallic connection.

**Application:** Power distribution lines and grounding in general.

Material: Body in eletrolytic copper, nut, rider and spacer in copper alloy.

Finish: Tin plated.

**Application Tool:** Box open-ended or monkey wrenches.