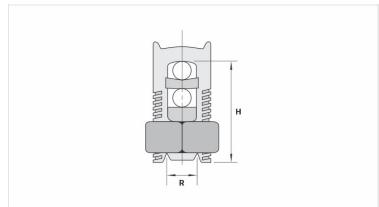

## **Datasheet**

Peso Unit. (g)

**Conductors** 

| Principal (mm²) | 50     |
|-----------------|--------|
| Derivação (mm²) | 4 - 50 |
| Dimensions (mm) |        |
| L               |        |
| A               |        |
| C               |        |
| D               |        |
| E               |        |
| Package         |        |
| Qtd / Emb       | 30     |
|                 |        |