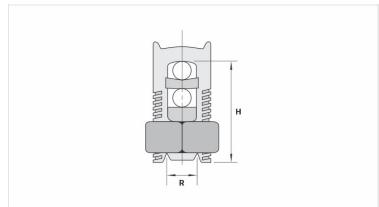

## **Datasheet**

Principal (mm²)

**Conductors** 

|         | Derivação (mm²) | 10 - 70 |
|---------|-----------------|---------|
|         | Dimensions (mm) |         |
|         | L               |         |
|         | A               |         |
|         | C               |         |
|         | D               |         |
|         | E               |         |
| Package |                 |         |
|         | Qtd / Emb       | 30      |
|         | Peso Unit. (g)  | 99,00   |