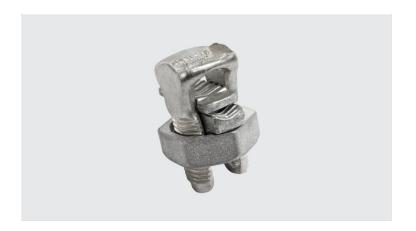

## PFB - BIMETALLIC SPLIT BOLT CONNECTOR WITH SPACER

PFB-70

## **Description**

**Purpose:** Tap or splice (low traction) for COPPERSTEEL, copper or aluminum cables. Suitable for copper to copper, copper to aluminum and aluminum to copper connections.

**Characteristics:** Tightening connection. High electrical conductivity and corrosion resistance. Allows bimetallic connection.

**Application:** Power distribution lines and grounding in general.

Material: Body in eletrolytic copper, nut, rider and spacer in copper alloy.

Finish: Tin plated.

**Application Tool:** Box open-ended or monkey wrenches.