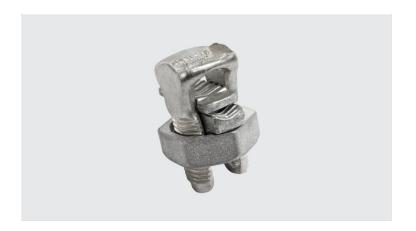

## PFB - BIMETALLIC SPLIT BOLT CONNECTOR WITH SPACER

PFB-95

## **Description**

**Purpose:** Tap or splice (low traction) for COPPERSTEEL, copper or aluminum cables. Suitable for copper to copper, copper to aluminum and aluminum to copper connections.

**Characteristics:** Tightening connection. High electrical conductivity and corrosion resistance. Allows bimetallic connection.

**Application:** Power distribution lines and grounding in general.

Material: Body in eletrolytic copper, nut, rider and spacer in copper alloy.

Finish: Tin plated.

**Application Tool:** Box open-ended or monkey wrenches.