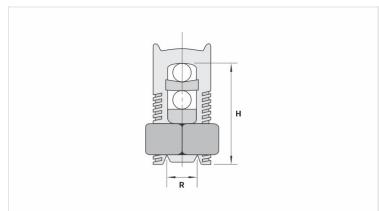

## **Datasheet**

Peso Unit. (g)

**Conductors** 

| Principal (mm²) | 95      |
|-----------------|---------|
| Derivação (mm²) | 10 - 95 |
| Dimensions (mm) |         |
| L               |         |
| A               |         |
| C               |         |
| D               |         |
| E               |         |
| Package         |         |
| Qtd / Emb       | 20      |
|                 |         |