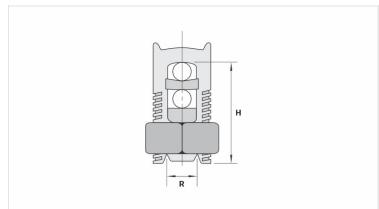

## **Datasheet**

Peso Unit. (g)

**Conductors** 

| Principal (mm²) | 120      |
|-----------------|----------|
| Derivação (mm²) | 10 - 120 |
| Dimensions (mm) |          |
| L               |          |
| A               |          |
| С               |          |
| D               |          |
| E               |          |
| Package         |          |
| Otd / Emb       | 15       |