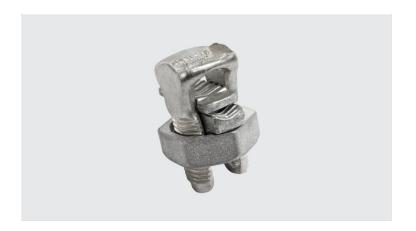

## PFB - BIMETALLIC SPLIT BOLT CONNECTOR WITH SPACER

PFB-120

## **Description**

**Purpose:** Tap or splice (low traction) for COPPERSTEEL, copper or aluminum cables. Suitable for copper to copper, copper to aluminum and aluminum to copper connections.

**Characteristics:** Tightening connection. High electrical conductivity and corrosion resistance. Allows bimetallic connection.

**Application:** Power distribution lines and grounding in general.

Material: Body in eletrolytic copper, nut, rider and spacer in copper alloy.

Finish: Tin plated.

**Application Tool:** Box open-ended or monkey wrenches.