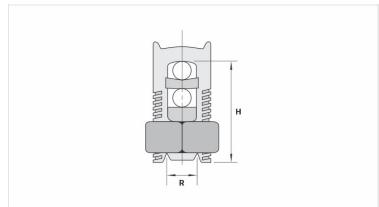

## **Datasheet**

Principal (mm²)

Peso Unit. (g)

**Conductors** 

| Derivação (mm²) | 16 - 150 |
|-----------------|----------|
| Dimensions (mm) |          |
| L               |          |
| A               |          |
| C               |          |
| D               |          |
| E               |          |
| Package         |          |
| Qtd / Emb       | 15       |
|                 |          |