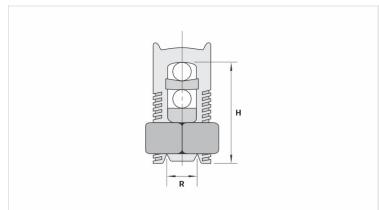

## **Datasheet**

Principal (mm²)

Peso Unit. (g)

**Conductors** 

|                 | Derivação (mm²) | 25 - 185 |
|-----------------|-----------------|----------|
| Dimensions (mm) |                 |          |
|                 | L               |          |
|                 | A               |          |
|                 | C               |          |
|                 | D               |          |
|                 | E               |          |
| P               | Package         |          |
|                 | Qtd / Emb       | 10       |
|                 |                 |          |