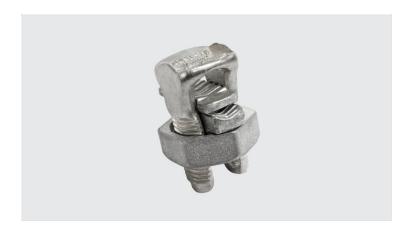

## PFB - BIMETALLIC SPLIT BOLT CONNECTOR WITH SPACER

PFB-240

## **Description**

**Purpose:** Tap or splice (low traction) for COPPERSTEEL, copper or aluminum cables. Suitable for copper to copper, copper to aluminum and aluminum to copper connections.

**Characteristics:** Tightening connection. High electrical conductivity and corrosion resistance. Allows bimetallic connection.

**Application:** Power distribution lines and grounding in general.

Material: Body in eletrolytic copper, nut, rider and spacer in copper alloy.

Finish: Tin plated.

**Application Tool:** Box open-ended or monkey wrenches.