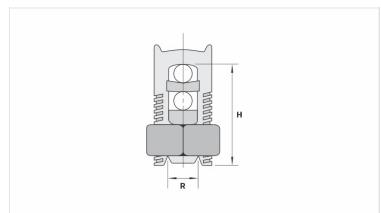

## **Datasheet**

Principal (mm²)

**Conductors** 

| Derivação (mm²) | 95 - | 240  |
|-----------------|------|------|
| Dimensions (mm) |      |      |
| L               |      |      |
| А               |      |      |
| С               |      |      |
| D               |      |      |
| Е               |      |      |
| Package         |      |      |
| Qtd / Emb       |      | 6    |
| Peso Unit. (g)  | 37   | 0,00 |