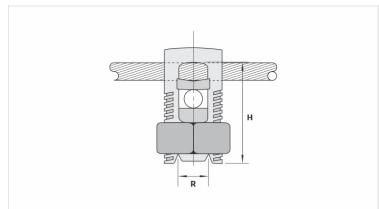

#### PFT - TRANSVERSAL SPLIT BOLT CONNECTOR

PFT-70

## **Description**

**Purpose:** Connection between COPPERSTEEL or copper cables to mini captors or steel rebar. Crossing connection for grounding grids.

**Characteristics:** Tightening connection. High electrical conductivity and corrosion resistance. It allows bimetallic connection.

**Application:** Grounding systems in general and Lightning protection systems.

Material: Copper alloy.

Finish: Tin plated.

**Application Tool:** Box, open-ended or monkey wrenches.





### **Datasheet**

| Conductors              |              |
|-------------------------|--------------|
| Principal (mm²)         | 16 - 70      |
| Vergalhão de Aço (Pol.) | 5/16" - 3/8" |

# Dimensions (mm)

L

Α

С

D E

#### **Package**

Qtd / Emb

Peso Unit. (g) 102,00