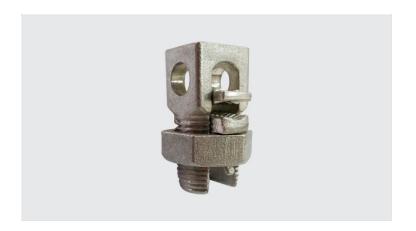

#### PFT - TRANSVERSAL SPLIT BOLT CONNECTOR

PFT-70

## **Description**

**Purpose:** Connection between COPPERSTEEL or copper cables to mini captors or steel rebar. Crossing connection for grounding grids.

**Characteristics:** Tightening connection. High electrical conductivity and corrosion resistance. It allows bimetallic connection.

**Application:** Grounding systems in general and Lightning protection systems.

Material: Copper alloy.

Finish: Tin plated.

**Application Tool:** Box, open-ended or monkey wrenches.