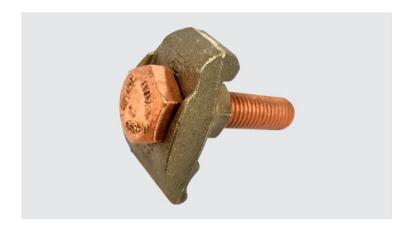

## GTSB - GROUNDING CLAMP (1 CONDUCTOR)

GTSB-2/0-250

## **Description**

**Purpose:** Cable to busbar connections. Suitable for copper or COPPERSTEEL cables.

**Characteristics:** Tightening connection. Electrical conductivity and corrosion resistant. Single conductor version. Screw length suitable for plate / bar thickness up to 7mm.

**Application:** Grounding systems in general (power distribution systems, grounding grids, residential, building, industrial grounding, grounding in telecommunications networks).

**Material:** Bronze clamp, fittings in copper alloy or hot galvanized steel.

**Application Tool:** Spanner set or open-ended wrench.

\*Also available tin plated.