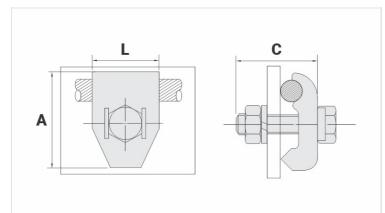

## **Datasheet**

| Conductor       |           |
|-----------------|-----------|
| AWG/MCM         | 2/0 - 250 |
| mm²             | 70 - 120  |
| Dimensions (mm) |           |
| L               | 37,0      |
| A               | 52,0      |
| C               | 50,0      |
| Parafuso - E    | M12       |
| Figura          | 1         |
| Package         |           |
| Qtd / Emb       | 25        |
| Peso Unit. (g)  | 228,00    |