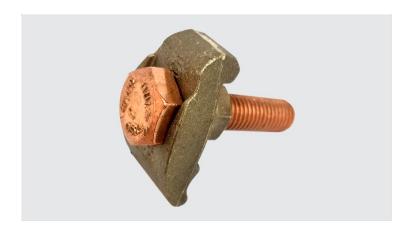

## GTSB - GROUNDING CLAMP (1 CONDUCTOR)

GTSB-4-2/0

## **Description**

**Purpose:** Cable to busbar connections. Suitable for copper or COPPERSTEEL cables.

**Characteristics:** Tightening connection. Electrical conductivity and corrosion resistant. Single conductor version. Screw length suitable for plate / bar thickness up to 7mm.

**Application:** Grounding systems in general (power distribution systems, grounding grids, residential, building, industrial grounding, grounding in telecommunications networks).

**Material:** Bronze clamp, fittings in copper alloy or hot galvanized steel.