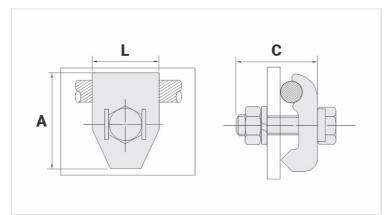

## **Datasheet**

| Conductor       |         |
|-----------------|---------|
| AWG/MCM         | 4 - 2/0 |
| mm²             | 16 - 70 |
| Dimensions (mm) |         |
| L               | 27,0    |
| A               | 40,0    |
| C               | 45,0    |
| Parafuso - E    | M10     |
| Figura          | 1       |
| Package         |         |
| Qtd / Emb       | 30      |
| Peso Unit. (g)  | 129,00  |