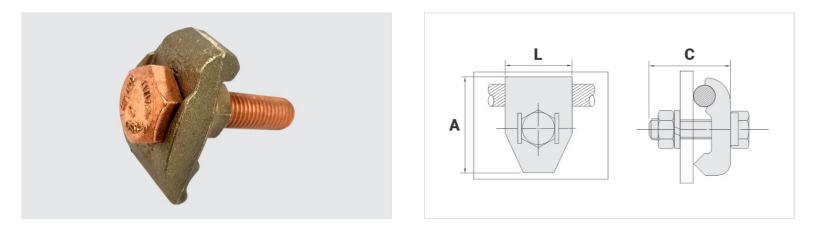

## **GTSB - GROUNDING CLAMP (1 CONDUCTOR)**

GTSB-8-4

## Datasheet

| Conductor       |         |
|-----------------|---------|
| AWG/MCM         | 8 - 4   |
| mm <sup>2</sup> | 10 - 25 |
| Dimensions (mm) |         |
| L               | 27,0    |
| A               | 33,0    |
| C               | 45,0    |
| Parafuso - E    | M10     |
| Figura          | 1       |
| Package         |         |
| Qtd / Emb       | 40      |
| Peso Unit. (g)  | 90,00   |